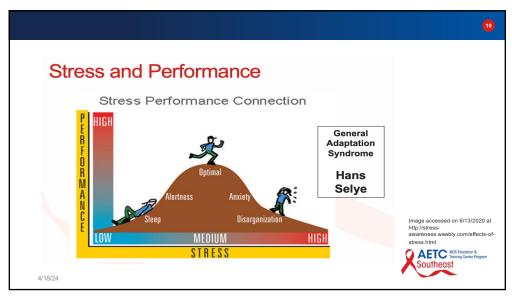

er participating in this webinar, learners will be able to:

- 1. Identify the four R's of Trauma Informed Care (TIC).
- List and describe two communication skills that help to promote a feeling of safety for patients receiving in-person and virtual HIV treatment and care.
- 3. Examine the Adverse Childhood Experiences Study and discuss how the study findings inform current trauma-informed practices.
- Describe how the symptoms of hypervigilance and numbing can negatively impact an individual's ability to link to and engage in HIV care.
- Describe a technique that supports a person's ability to attend to their surroundings and better regulate their emotions in the clinic setting.
- **6. Discuss** three advantages of becoming a trauma informed organization/agency/individual.

5









C

























| 22                         |