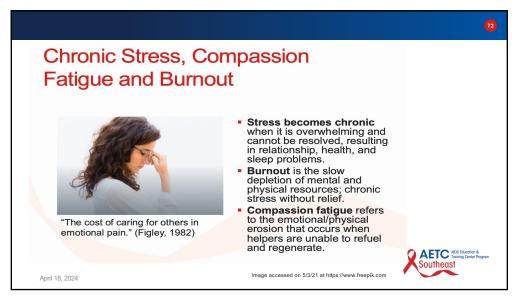

# Vicarious Trauma Coping With Overexposure to Trauma Description Clinical team members are overexposed to traumatic situations and stories of trauma. This distress may result from the stories they are told by patients or interactions they observe directly. Providers may also experience distress when interacting with those who set and administer the policies (e.g., insurers, legislatures) that affect the people they serve.

#### More About Alec

- Alec has a form of burnout called compassion fatigue, a deep physical, emotional and spiritual exhaustion accompanied by acute emotional pain.
- Whereas MCMs with burnout adapt to their exhaustion by becoming less empathetic and more withdrawn, compassion-fatigued MCMs continue to give themselves fully to their clients, finding it difficult to maintain a healthy balance of empathy and objectivity.

### What does compassion fatigue feel like?

- MCMs who experience compassion fatigue describe it as being "sucked into a vortex that pulls them slowly downward."
- They have no idea how to stop the downward spiral, so they
  do what they have done since they became a MCM, they
  work harder and continue to give to others until they are
  completely depleted.