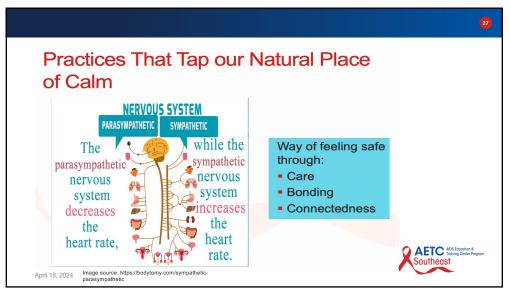

re

The Substance Abuse and Mental Health Services Administration (SAMHSA) established the **4 R's of trauma informed care** for organizations and healthcare workers:

- 1. Realize the impact of trauma
- 2. Recognize the signs and symptoms of trauma
- **3. R**espond by integrating the principles and knowledge of trauma policies, procedures and practices
- 4. Resist re-traumatizing individuals



25





Using the scale of 0-10, with 0 being a clinic/organization having no formal trauma-informed practices, policies, protocols or procedures and 10 being a clinic/agency that has a formal and comprehensive trauma-informed system of care with written practices, policies and procedures, choose a number that describes the organization where you work or attend school.

AETC AIDS Educat Southeast















































# Potential Consequence of Distress and Trauma Self-destructive behaviors are maladaptive measures a person uses to restore inner equilibrium when overwhelmed or unable to cope with stressful life events. • A person commits suicide every 11.9 minutes • The strongest risk factor for suicide is depression • A significant percentage of patients who commit suicide will have seen their primary care clinician in the month before their suicide



















# Vicarious Trauma Coping With Overexposure to Trauma Description Clinical team members are overexposed to traumatic situations and stories of trauma. This distress may result from the stories they are told by patients or interactions they observe directly. Providers may also experience distre