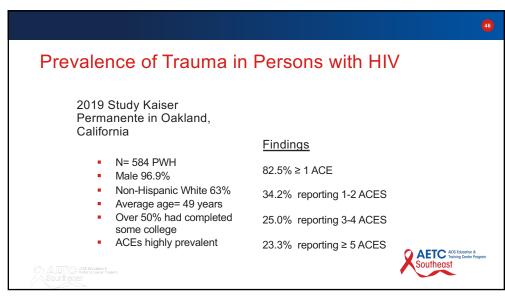

lth Services Administration (SAMHSA) established the **4 R's of trauma informed care** for organizations and healthcare workers:

- 1. Realize the impact of trauma
- 2. Recognize the signs and symptoms of trauma
- **3. R**espond by integrating the principles and knowledge of trauma policies, procedures and practices
- 4. Resist re-traumatizing individuals



25





Using the scale of 0-10, with 0 being a clinic/organization having no formal trauma-informed practices, policies, protocols or procedures and 10 being a clinic/agency that has a formal and comprehensive trauma-informed system of care with written practices, policies and procedures, choose a number that describes the organization where you work or attend school.

AETC AIDS Educat Southeast















































# Potential Consequence of Distress and Trauma Self-destructive behaviors are maladaptive measures a person uses to restore inner equilibrium when overwhelmed or unable to cope with stressful life events. • A person commits suicide every 11.9 minutes • The strongest risk factor for suicide is depression • A significant percentage of patients who commit suicide will have seen their primary care clinician in the month before their suicide



















# Vicarious Trauma Coping With Overexposure to Trauma Description Clinical team members are overexposed to traumatic situations and stories of trauma. This distress may result from the stories they are told by patients or interactions they observe directly. Providers may also experience distress when interacting with those who set