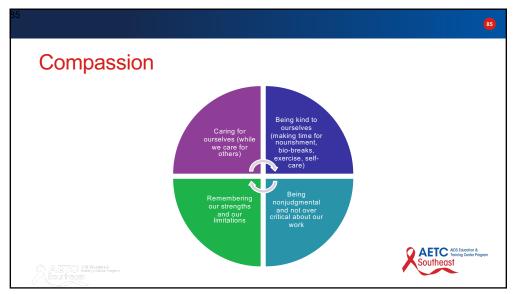

m of burnout called compassion fatigue, a deep physical, emotional and spiritual exhaustion accompanied by acute emotional pain.
- Whereas MCMs with burnout adapt to their exhaustion by becoming less empathetic and more withdrawn, compassion-fatigued MCMs continue to give themselves fully to their clients, finding it difficult to maintain a healthy balance of empathy and objectivity.

Q1

### What does compassion fatigue feel like?

- MCMs who experience compassion fatigue describe it as being "sucked into a vortex that pulls them slowly downward."
- They have no idea how to stop the downward spiral, so they
  do what they have done since they became a MCM, they
  work harder and continue to give to others until they are
  completely depleted.

AETC 1003 thiceation in South 100 031





















#### 2. MINDFULNESS

- The quality or state of being conscious or aware of something.
- A mental state achieved by focusing one's awareness on the present moment, while calmly acknowledging and accepting one's feelings, thoughts, and bodily sensations.

AETO 200 Micrositor à Sourch DOUST







# Developing a Self-Care Plan

- 1. Create and protect your quiet time.
- 2. Recharge your batteries daily.
- 3. Hold one focused, connected and meaningful conversation daily.



Southeast

95