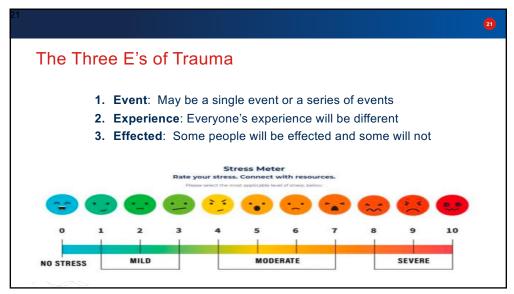

25

Using the scale of 0-10, with 0 being a clinic/organization having no formal trauma-informed practices, policies, protocols or procedures and 10 being a clinic/agency that has a formal and comprehensive trauma-informed system of care with written practices, policies and procedures, choose a number that describes the organization where you work or attend school.