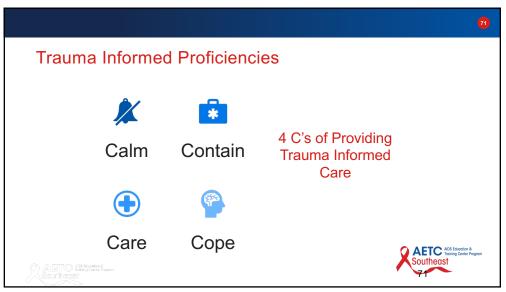

### Adopting a Trauma Informed Approach to Care

The Substance Abuse and Mental Health Services Administration (SAMHSA) established the **4 R's of trauma informed care** for organizations and healthcare workers:

- 1. Realize the impact of trauma
- 2. Recognize the signs and symptoms of trauma
- **3. R**espond by integrating the principles and knowledge of trauma policies, procedures and practices
- 4. Resist re-traumatizing individuals