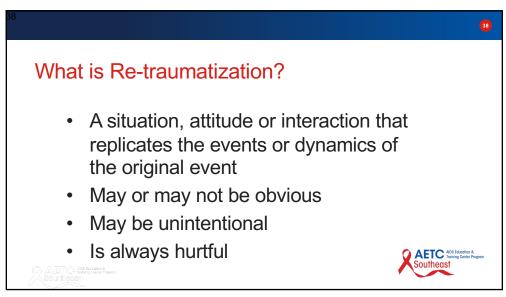

### Adopting a Trauma Informed Approach to Care

The Substance Abuse and Mental Health Services Administration (SAMHSA) established the **4 R's of trauma informed care** for organizations and healthcare workers:

- 1. Realize the impact of trauma
- 2. Recognize the signs and symptoms of trauma
- **3. R**espond by integrating the principles and knowledge of trauma policies, procedures and practices
- 4. Resist re-traumatizing individuals