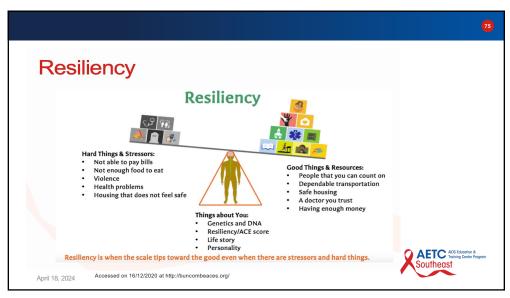

restore inner equilibrium when overwhelmed or unable to cope with stressful life events. • A person commits suicide every 11.9 minutes • The strongest risk factor for suicide is depression • A significant percentage of patients who commit suicide will have seen their primary care clinician in the month before their suicide



















# Vicarious Trauma Coping With Overexposure to Trauma Description Clinical team members are overexposed to traumatic situations and stories of trauma. This distress may result from the stories they are told by patients or interactions they observe directly. Providers may also experience distress when interacting with those who set and administer the policies (e.g., insurers, legislatures) that affect the people they serve.





































# Case Study

Alec has always been an energetic MCM. Now, at 33 years of age, Alec is very tired and cynical. Alec is angry at the clinic for increasing the MCM caseloads due to decreased funding and annoyed at clients in general for what Alec perceives to be the clients' increased demands. Alec feels that caring for clients no longer provides the same satisfaction as it once did. Alec works long hours and is no longer joining friends for activities outside of work.

Sourtheast

79

# What is going on?

In your opinion, what is happening to Alec?

- 1.Burnout
- 2. Compassion fatigue
- 3. Childhood trauma exposure
- 4. None of the above



#### More About Alec

- Alec has a form of burnout called compassion fatigue, a deep physical, emotional and spiritual exhaustion accompanied by