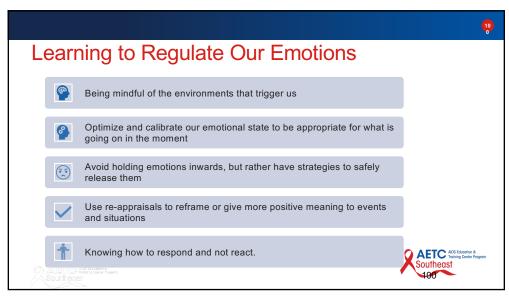

#### 2. MINDFULNESS

- The quality or state of being conscious or aware of something.
- A mental state achieved by focusing one's awareness on the present moment, while calmly acknowledging and accepting one's feelings, thoughts, and bodily sensations.