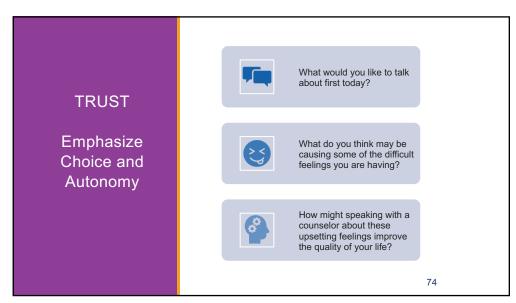

o restore inner equilibrium when overwhelmed or unable to cope with stressful life events. • A person commits suicide every 11.9 minutes • The strongest risk factor for suicide is depression • A significant percentage of patients who commit suicide will have seen their primary care clinician in the month before their suicide



















# Vicarious Trauma Coping With Overexposure to Trauma Description Clinical team members are overexposed to traumatic situations and stories of trauma. This distress may result from the stories they are told by patients or interactions they observe directly. Providers may also experience distress when interacting with those who set and administer the policies (e.g., insurers, legislatures) that affect the people they serve.





































# Case Study

Alec has always been an energetic MCM. Now, at 33 years of age, Alec is very tired and cynical. Alec is angry at the clinic for increasing the MCM caseloads due to decreased funding and annoyed at clients in general for what Alec perceives to be the clients' increased demands. Alec feels that caring for clients no longer provides the same satisfaction as it once did. Alec works long hours and is no longer joining friends for activities outside of work.

Sourtheast

79

# What is going on?

In your opinion, what is happening to Alec?

- 1.Burnout
- 2. Compassion fatigue
- 3. Childhood trauma exposure
- 4. None of the above



#### More About Alec

- Alec has a form of burnout called compassion fatigue, a deep physical, emotional and spiritual exhaustion accompanied b