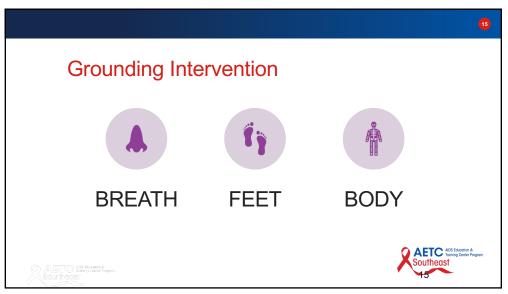

# Developing a Self-Care Plan

- 1. Create and protect your quiet time.
- 2. Recharge your batteries daily.
- 3. Hold one focused, connected and meaningful conversation daily.

Southeast

95