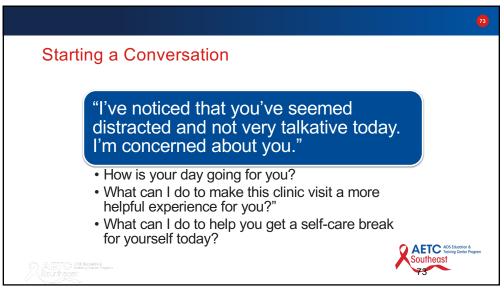

to restore inner equilibrium when overwhelmed or unable to cope with stressful life events. • A person commits suicide every 11.9 minutes • The strongest risk factor for suicide is depression • A significant percentage of patients who commit suicide will have seen their primary care clinician in the month before their suicide



















# Vicarious Trauma Coping With Overexposure to Trauma Description Clinical team members are overexposed to traumatic situations and stories of trauma. This distress may result from the stories they are told by patients or interactions they observe directly. Providers may also experience distress when interacting with those who set and administer the policies (e.g., insurers, legislatures) that affect the people they serve.





































# Case Study

Alec has always been an energetic MCM. Now, at 33 years of age, Alec is very tired and cynical. Alec is angry at the clinic for increasing the MCM caseloads due to decreased funding and annoyed at clients in general for what Alec perceives to be the clients' increased demands. Alec feels that caring for clients no longer provides the same satisfaction as it once did. Alec works long hours and is no longer joining friends for activities outside of work.

Sourtheast

79

# What is going on?

In your opinion, what is happening to Alec?

- 1.Burnout
- 2. Compassion fatigue
- 3. Childhood trauma exposure
- 4. None of the above



#### More About Alec

- Alec has a form of burnout called compassion fatigue, a deep physical, emotional and spiritual exhaustion accompanied