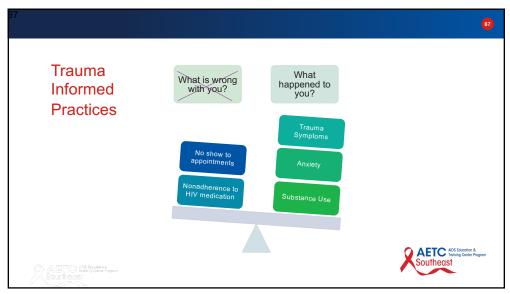

### Adopting a Trauma Informed Approach to Care

The Substance Abuse and Mental Health Services Administration (SAMHSA) established the **4 R's of trauma informed care** for organizations and healthcare workers:

- 1. Realize the impact of trauma
- 2. Recognize the signs and symptoms of trauma
- **3. R**espond by integrating the principles and knowledge of trauma policies, procedures and practices
- 4. Resist re-traumatizing individuals