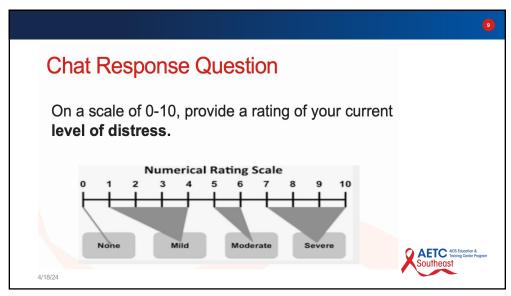

25

Using the scale of 0-10, with 0 being a clinic/organization having no formal trauma-informed practices, policies, protocols or procedures and 10 being a clinic/agency that has a formal and comprehensive trauma-informed system of care with written practices, policies and procedures, choose a number that describes the organization where you work or attend school.