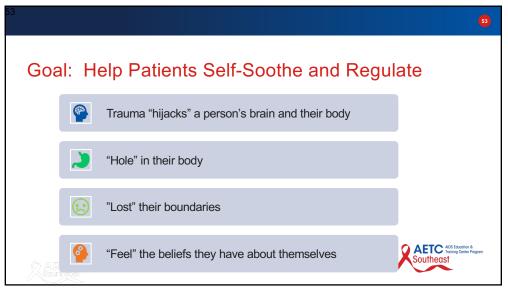

### Adopting a Trauma Informed Approach to Care

The Substance Abuse and Mental Health Services Administration (SAMHSA) established the **4 R's of trauma informed care** for organizations and healthcare workers:

- 1. Realize the impact of trauma
- 2. Recognize the signs and symptoms of trauma
- **3. R**espond by integrating the principles and knowledge of trauma policies, procedures and practices
- 4. Resist re-traumatizing individuals