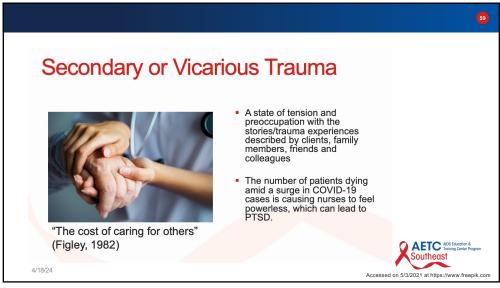

# Vicarious Trauma Coping With Overexposure to Trauma Description Clinical team members are overexposed to traumatic situations and stories of trauma. This distress may result from the stories they are told by patients or interactions they observe directly. Providers may also experience distress when interacting with those who set and administer the policies (e.g., insurers, legislatures) that affect the people they serve.