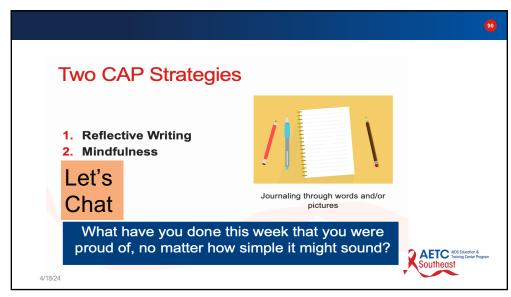

### What does compassion fatigue feel like?

- MCMs who experience compassion fatigue describe it as being "sucked into a vortex that pulls them slowly downward."
- They have no idea how to stop the downward spiral, so they
  do what they have done since they became a MCM, they
  work harder and continue to give to others until they are
  completely depleted.