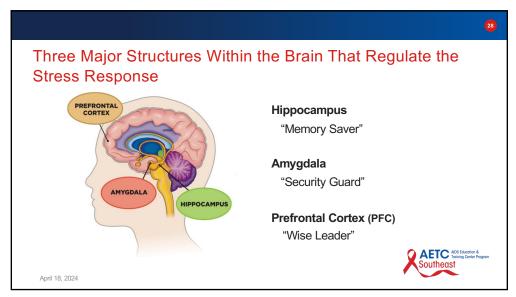

The Substance Abuse and Mental Health Services Administration (SAMHSA) established the **4 R's of trauma informed care** for organizations and healthcare workers:

- 1. Realize the impact of trauma
- 2. Recognize the signs and symptoms of trauma
- **3. R**espond by integrating the principles and knowledge of trauma policies, procedures and practices
- 4. Resist re-traumatizing individuals



25





Using the scale of 0-10, with 0 being a clinic/organization having no formal trauma-informed practices, policies, protocols or procedures and 10 being a clinic/agency that has a formal and comprehensive trauma-informed system of care with written practices, policies and procedures, choose a number that describes the organization where you work or attend school.

AETC AIDS Educat Southeast















































# Potential Consequence of Distress and Trauma Self-destructive behaviors are maladaptive measures a person uses to restore inner equilibrium when overwhelmed or unable to cope with stressful life events. • A person commits suicide every 11.9 minutes • The strongest risk factor for suicide is depression • A significant percentage of patients who commit suicide will have seen their primary care clinician in the month before their suicide



















# Vicarious Trauma Coping With Overexposure to Trauma Description Clinical team members are overexposed to traumatic situations and stories of trauma. This distress may result from the stories they are told by patients or interactions they observe directly. Providers may also experience distress