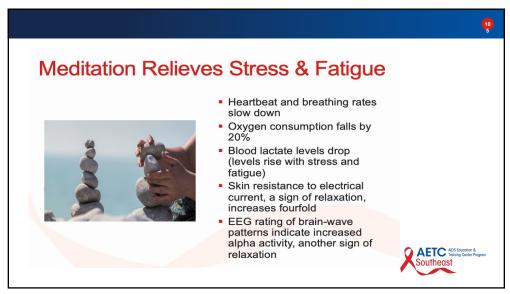

#### 2. MINDFULNESS

- The quality or state of being conscious or aware of something.
- A mental state achieved by focusing one's awareness on the present moment, while calmly acknowledging and accepting one's feelings, thoughts, and bodily sensations.