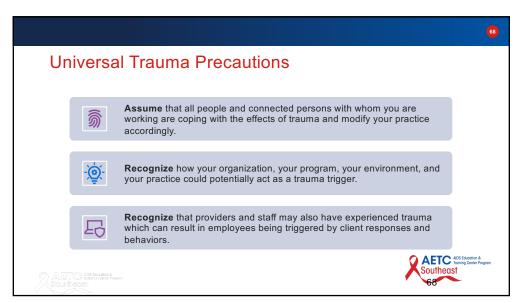

erson uses to restore inner equilibrium when overwhelmed or unable to cope with stressful life events. • A person commits suicide every 11.9 minutes • The strongest risk factor for suicide is depression • A significant percentage of patients who commit suicide will have seen their primary care clinician in the month before their suicide



















# Vicarious Trauma Coping With Overexposure to Trauma Description Clinical team members are overexposed to traumatic situations and stories of trauma. This distress may result from the stories they are told by patients or interactions they observe directly. Providers may also experience distress when interacting with those who set and administer the policies (e.g., insurers, legislatures) that affect the people they serve.





































# Case Study

Alec has always been an energetic MCM. Now, at 33 years of age, Alec is very tired and cynical. Alec is angry at the clinic for increasing the MCM caseloads due to decreased funding and annoyed at clients in general for what Alec perceives to be the clients' increased demands. Alec feels that caring for clients no longer provides the same satisfaction as it once did. Alec works long hours and is no longer joining friends for activities outside of work.

Sourtheast

79

# What is going on?

In your opinion, what is happening to Alec?

- 1.Burnout
- 2. Compassion fatigue
- 3. Childhood trauma exposure
- 4. None of the above



#### More About Alec

- Alec has a form of burnout called compassion fatigue, a deep physical, emotional and spiritual exhaustion a