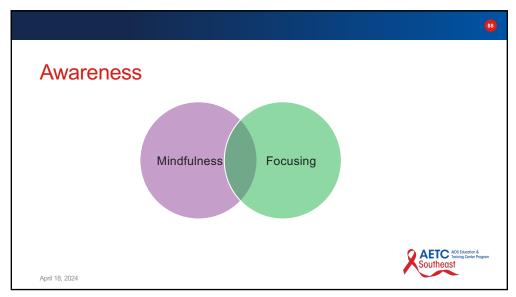

#### 2. MINDFULNESS

- The quality or state of being conscious or aware of something.
- A mental state achieved by focusing one's awareness on the present moment, while calmly acknowledging and accepting one's feelings, thoughts, and bodily sensations.