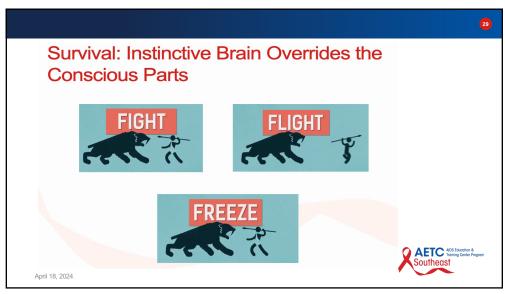

The Substance Abuse and Mental Health Services Administration (SAMHSA) established the **4 R's of trauma informed care** for organizations and healthcare workers:

- 1. Realize the impact of trauma
- 2. Recognize the signs and symptoms of trauma
- **3. R**espond by integrating the principles and knowledge of trauma policies, procedures and practices
- 4. Resist re-traumatizing individuals



25





Using the scale of 0-10, with 0 being a clinic/organization having no formal trauma-informed practices, policies, protocols or procedures and 10 being a clinic/agency that has a formal and comprehensive trauma-informed system of care with written practices, policies and procedures, choose a number that describes the organization where you work or attend school.

AETC AIDS Educat Southeast















































# Potential Consequence of Distress and Trauma Self-destructive behaviors are maladaptive measures a person uses to restore inner equilibrium when overwhelmed or unable to cope with stressful life events. • A person commits suicide every 11.9 minutes • The strongest risk factor for suicide is depression • A significant percentage of patients who commit suicide will have seen their primary care clinician in the month before their suicide



















# Vicarious Trauma Coping With Overexposure to Trauma Description Clinical team members are overexposed to traumatic situations and stories of trauma. This distress may result from the stories they are told by patients or interactions they observe directly. Providers may also experience distress w