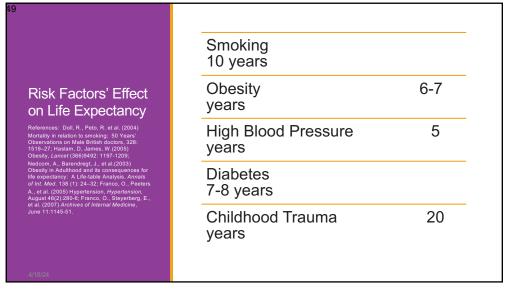

rvices Administration (SAMHSA) established the **4 R's of trauma informed care** for organizations and healthcare workers:

- 1. Realize the impact of trauma
- 2. Recognize the signs and symptoms of trauma
- **3. R**espond by integrating the principles and knowledge of trauma policies, procedures and practices
- 4. Resist re-traumatizing individuals



25





Using the scale of 0-10, with 0 being a clinic/organization having no formal trauma-informed practices, policies, protocols or procedures and 10 being a clinic/agency that has a formal and comprehensive trauma-informed system of care with written practices, policies and procedures, choose a number that describes the organization where you work or attend school.

AETC AIDS Educat Southeast















































# Potential Consequence of Distress and Trauma Self-destructive behaviors are maladaptive measures a person uses to restore inner equilibrium when overwhelmed or unable to cope with stressful life events. • A person commits suicide every 11.9 minutes • The strongest risk factor for suicide is depression • A significant percentage of patients who commit suicide will have seen their primary care clinician in the month before their suicide



















# Vicarious Trauma Coping With Overexposure to Trauma Description Clinical team members are overexposed to traumatic situations and stories of trauma. This distress may result from the stories they are told by patients or interactions they observe directly. Providers may also experience distress when interacting with those who set and a