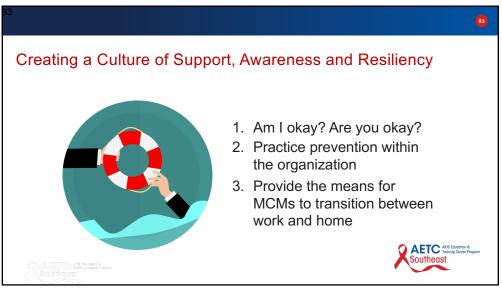

form of burnout called compassion fatigue, a deep physical, emotional and spiritual exhaustion accompanied by acute emotional pain.
- Whereas MCMs with burnout adapt to their exhaustion by becoming less empathetic and more withdrawn, compassion-fatigued MCMs continue to give themselves fully to their clients, finding it difficult to maintain a healthy balance of empathy and objectivity.

Q1

### What does compassion fatigue feel like?

- MCMs who experience compassion fatigue describe it as being "sucked into a vortex that pulls them slowly downward."
- They have no idea how to stop the downward spiral, so they
  do what they have done since they became a MCM, they
  work harder and continue to give to others until they are
  completely depleted.

AETC 1003 thiceation in South 100 031





















#### 2. MINDFULNESS

- The quality or state of being conscious or aware of something.
- A mental state achieved by focusing one's awareness on the present moment, while calmly acknowledging and accepting one's feelings, thoughts, and bodily sensations.

AETO 200 Micrositor à Sourch DOUST







# Developing a Self-Care Plan

- 1. Create and protect your quiet time.
- 2. Recharge your batteries daily.
- 3. Hold one focused, connected and meaningful conversation daily.



Southeast

95