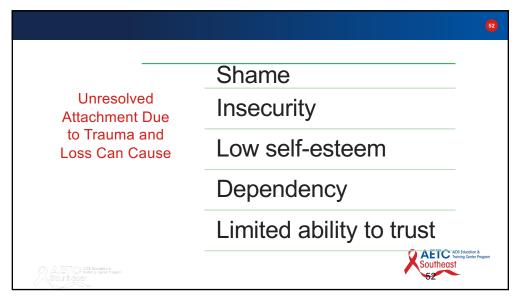

# Potential Consequence of Distress and Trauma Self-destructive behaviors are maladaptive measures a person uses to restore inner equilibrium when overwhelmed or unable to cope with stressful life events. • A person commits suicide every 11.9 minutes • The strongest risk factor for suicide is depression • A significant percentage of patients who commit suicide will have seen their primary care clinician in the month before their suicide