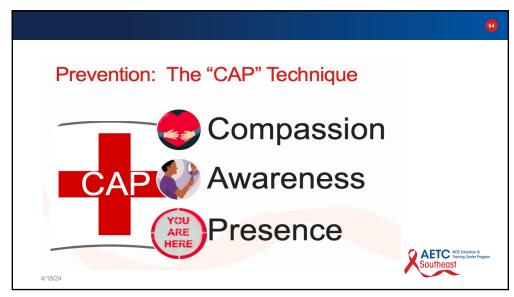

orm of burnout called compassion fatigue, a deep physical, emotional and spiritual exhaustion accompanied by acute emotional pain.
- Whereas MCMs with burnout adapt to their exhaustion by becoming less empathetic and more withdrawn, compassion-fatigued MCMs continue to give themselves fully to their clients, finding it difficult to maintain a healthy balance of empathy and objectivity.

Q1

### What does compassion fatigue feel like?

- MCMs who experience compassion fatigue describe it as being "sucked into a vortex that pulls them slowly downward."
- They have no idea how to stop the downward spiral, so they
  do what they have done since they became a MCM, they
  work harder and continue to give to others until they are
  completely depleted.

AETC 1003 thiceation in South 100 031





















#### 2. MINDFULNESS

- The quality or state of being conscious or aware of something.
- A mental state achieved by focusing one's awareness on the present moment, while calmly acknowledging and accepting one's feelings, thoughts, and bodily sensations.

AETO 200 Micrositor à Sourch DOUST







# Developing a Self-Care Plan

- 1. Create and protect your quiet time.
- 2. Recharge your batteries daily.
- 3. Hold one focused, connected and meaningful conversation daily.



Southeast

95