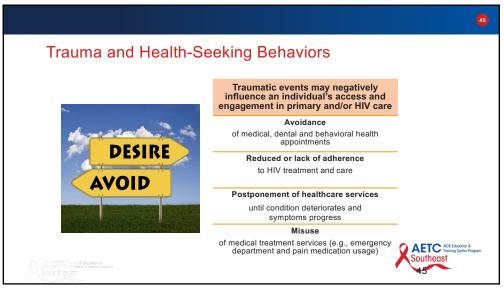

ealth Services Administration (SAMHSA) established the **4 R's of trauma informed care** for organizations and healthcare workers:

- 1. Realize the impact of trauma
- 2. Recognize the signs and symptoms of trauma
- **3. R**espond by integrating the principles and knowledge of trauma policies, procedures and practices
- 4. Resist re-traumatizing individuals



25





Using the scale of 0-10, with 0 being a clinic/organization having no formal trauma-informed practices, policies, protocols or procedures and 10 being a clinic/agency that has a formal and comprehensive trauma-informed system of care with written practices, policies and procedures, choose a number that describes the organization where you work or attend school.

AETC AIDS Educat Southeast















































# Potential Consequence of Distress and Trauma Self-destructive behaviors are maladaptive measures a person uses to restore inner equilibrium when overwhelmed or unable to cope with stressful life events. • A person commits suicide every 11.9 minutes • The strongest risk factor for suicide is depression • A significant percentage of patients who commit suicide will have seen their primary care clinician in the month before their suicide



















# Vicarious Trauma Coping With Overexposure to Trauma Description Clinical team members are overexposed to traumatic situations and stories of trauma. This distress may result from the stories they are told by patients or interactions they observe directly. Providers may also experience distress when interacting with those who s