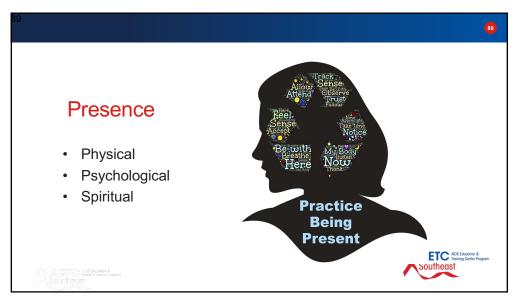

#### 2. MINDFULNESS

- The quality or state of being conscious or aware of something.
- A mental state achieved by focusing one's awareness on the present moment, while calmly acknowledging and accepting one's feelings, thoughts, and bodily sensations.