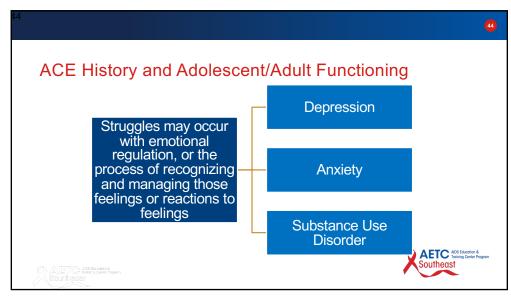

Health Services Administration (SAMHSA) established the **4 R's of trauma informed care** for organizations and healthcare workers:

- 1. Realize the impact of trauma
- 2. Recognize the signs and symptoms of trauma
- **3. R**espond by integrating the principles and knowledge of trauma policies, procedures and practices
- 4. Resist re-traumatizing individuals



25





Using the scale of 0-10, with 0 being a clinic/organization having no formal trauma-informed practices, policies, protocols or procedures and 10 being a clinic/agency that has a formal and comprehensive trauma-informed system of care with written practices, policies and procedures, choose a number that describes the organization where you work or attend school.

AETC AIDS Educat Southeast















































# Potential Consequence of Distress and Trauma Self-destructive behaviors are maladaptive measures a person uses to restore inner equilibrium when overwhelmed or unable to cope with stressful life events. • A person commits suicide every 11.9 minutes • The strongest risk factor for suicide is depression • A significant percentage of patients who commit suicide will have seen their primary care clinician in the month before their suicide



















# Vicarious Trauma Coping With Overexposure to Trauma Description Clinical team members are overexposed to traumatic situations and stories of trauma. This distress may result from the stories they are told by patients or interactions they observe directly. Providers may also experience distress when interacting with those who