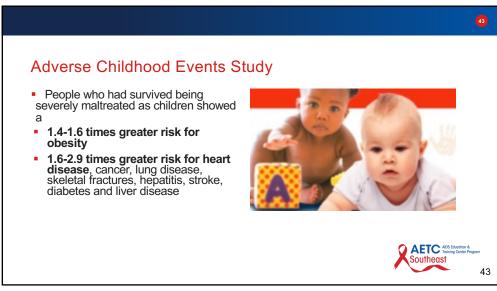

al Health Services Administration (SAMHSA) established the **4 R's of trauma informed care** for organizations and healthcare workers:

- 1. Realize the impact of trauma
- 2. Recognize the signs and symptoms of trauma
- **3. R**espond by integrating the principles and knowledge of trauma policies, procedures and practices
- 4. Resist re-traumatizing individuals



25





Using the scale of 0-10, with 0 being a clinic/organization having no formal trauma-informed practices, policies, protocols or procedures and 10 being a clinic/agency that has a formal and comprehensive trauma-informed system of care with written practices, policies and procedures, choose a number that describes the organization where you work or attend school.

AETC AIDS Educat Southeast















































# Potential Consequence of Distress and Trauma Self-destructive behaviors are maladaptive measures a person uses to restore inner equilibrium when overwhelmed or unable to cope with stressful life events. • A person commits suicide every 11.9 minutes • The strongest risk factor for suicide is depression • A significant percentage of patients who commit suicide will have seen their primary care clinician in the month before their suicide



















# Vicarious Trauma Coping With Overexposure to Trauma Description Clinical team members are overexposed to traumatic situations and stories of trauma. This distress may result from the stories they are told by patients or interactions they observe directly. Providers may also experience distress when interacting with those w