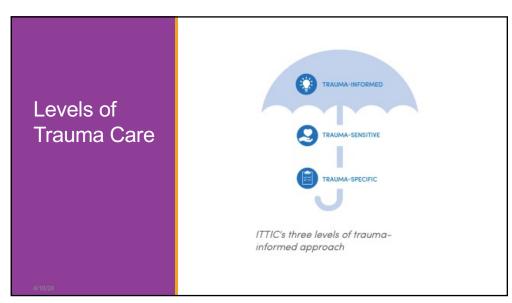

ures a person uses to restore inner equilibrium when overwhelmed or unable to cope with stressful life events. • A person commits suicide every 11.9 minutes • The strongest risk factor for suicide is depression • A significant percentage of patients who commit suicide will have seen their primary care clinician in the month before their suicide



















# Vicarious Trauma Coping With Overexposure to Trauma Description Clinical team members are overexposed to traumatic situations and stories of trauma. This distress may result from the stories they are told by patients or interactions they observe directly. Providers may also experience distress when interacting with those who set and administer the policies (e.g., insurers, legislatures) that affect the people they serve.





































# Case Study

Alec has always been an energetic MCM. Now, at 33 years of age, Alec is very tired and cynical. Alec is angry at the clinic for increasing the MCM caseloads due to decreased funding and annoyed at clients in general for what Alec perceives to be the clients' increased demands. Alec feels that caring for clients no longer provides the same satisfaction as it once did. Alec works long hours and is no longer joining friends for activities outside of work.

Sourtheast

79

# What is going on?

In your opinion, what is happening to Alec?

- 1.Burnout
- 2. Compassion fatigue
- 3. Childhood trauma exposure
- 4. None of the above



#### More About Alec

- Alec has a form of burnout called compassion fatigue, a deep physical, emotional and spiritual exha