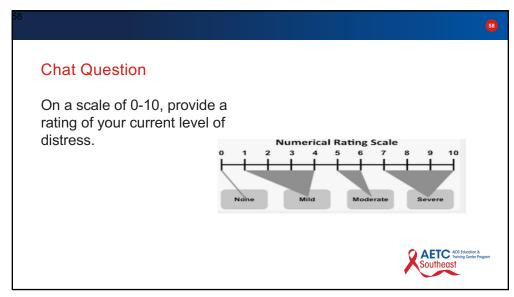

25

Using the scale of 0-10, with 0 being a clinic/organization having no formal trauma-informed practices, policies, protocols or procedures and 10 being a clinic/agency that has a formal and comprehensive trauma-informed system of care with written practices, policies and procedures, choose a number that describes the organization where you work or attend school.