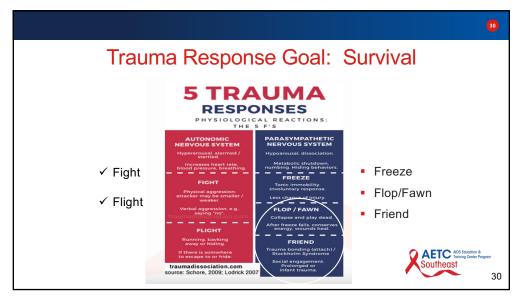

e Substance Abuse and Mental Health Services Administration (SAMHSA) established the **4 R's of trauma informed care** for organizations and healthcare workers:

- 1. Realize the impact of trauma
- 2. Recognize the signs and symptoms of trauma
- **3. R**espond by integrating the principles and knowledge of trauma policies, procedures and practices
- 4. Resist re-traumatizing individuals



25





Using the scale of 0-10, with 0 being a clinic/organization having no formal trauma-informed practices, policies, protocols or procedures and 10 being a clinic/agency that has a formal and comprehensive trauma-informed system of care with written practices, policies and procedures, choose a number that describes the organization where you work or attend school.

AETC AIDS Educat Southeast















































# Potential Consequence of Distress and Trauma Self-destructive behaviors are maladaptive measures a person uses to restore inner equilibrium when overwhelmed or unable to cope with stressful life events. • A person commits suicide every 11.9 minutes • The strongest risk factor for suicide is depression • A significant percentage of patients who commit suicide will have seen their primary care clinician in the month before their suicide



















# Vicarious Trauma Coping With Overexposure to Trauma Description Clinical team members are overexposed to traumatic situations and stories of trauma. This distress may result from the stories they are told by patients or interactions they observe directly. Providers may also experience distress whe