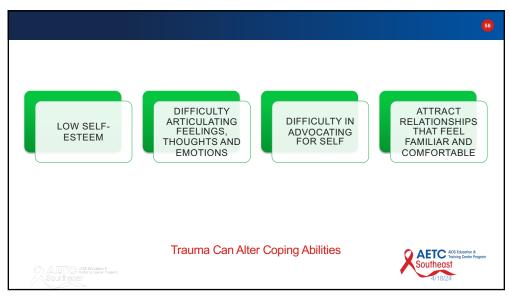

# Potential Consequence of Distress and Trauma Self-destructive behaviors are maladaptive measures a person uses to restore inner equilibrium when overwhelmed or unable to cope with stressful life events. • A person commits suicide every 11.9 minutes • The strongest risk factor for suicide is depression • A significant percentage of patients who commit suicide will have seen their primary care clinician in the month before their suicide

# Vicarious Trauma Coping With Overexposure to Trauma Description Clinical team members are overexposed to traumatic situations and stories of trauma. This distress may result from the stories they are told by patients or interactions they observe directly. Providers may also experience distress when interacting with those who set and administer the policies (e.g., insurers, legislatures) that affect the people they serve.