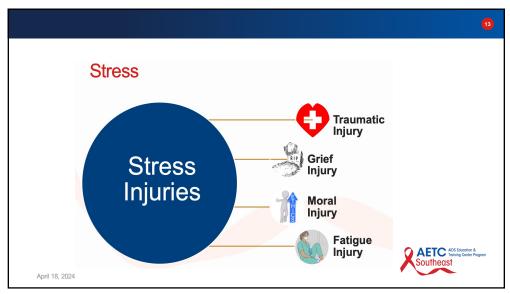

# Potential Consequence of Distress and Trauma Self-destructive behaviors are maladaptive measures a person uses to restore inner equilibrium when overwhelmed or unable to cope with stressful life events. • A person commits suicide every 11.9 minutes • The strongest risk factor for suicide is depression • A significant percentage of patients who commit suicide will have seen their primary care clinician in the month before their suicide

# Vicarious Trauma Coping With Overexposure to Trauma Description Clinical team members are overexposed to traumatic situations and stories of trauma. This distress may result from the stories they are told by patients or interactions they observe directly. Providers may also experience distress when interacting with those who set and administer the policies (e.g., insurers, legislatures) that affect the people they serve.