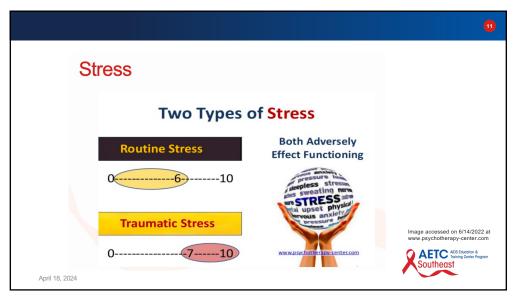

participating in this webinar, learners will be able to:

- 1. Identify the four R's of Trauma Informed Care (TIC).
- List and describe two communication skills that help to promote a feeling of safety for patients receiving in-person and virtual HIV treatment and care.
- 3. Examine the Adverse Childhood Experiences Study and discuss how the study findings inform current trauma-informed practices.
- Describe how the symptoms of hypervigilance and numbing can negatively impact an individual's ability to link to and engage in HIV care.
- Describe a technique that supports a person's ability to attend to their surroundings and better regulate their emotions in the clinic setting.
- **6. Discuss** three advantages of becoming a trauma informed organization/agency/individual.

5









C

























| 22                         |