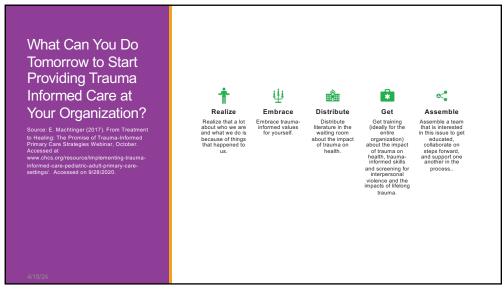

### Adopting a Trauma Informed Approach to Care

The Substance Abuse and Mental Health Services Administration (SAMHSA) established the **4 R's of trauma informed care** for organizations and healthcare workers:

- 1. Realize the impact of trauma
- 2. Recognize the signs and symptoms of trauma
- **3. R**espond by integrating the principles and knowledge of trauma policies, procedures and practices
- 4. Resist re-traumatizing individuals