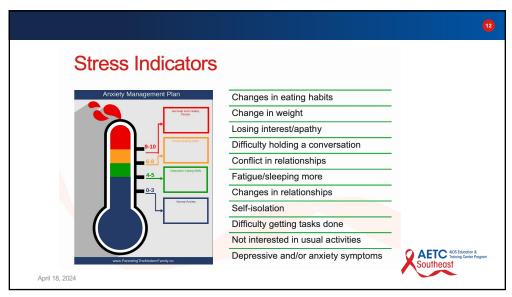

articipating in this webinar, learners will be able to:

- 1. Identify the four R's of Trauma Informed Care (TIC).
- List and describe two communication skills that help to promote a feeling of safety for patients receiving in-person and virtual HIV treatment and care.
- 3. Examine the Adverse Childhood Experiences Study and discuss how the study findings inform current trauma-informed practices.
- Describe how the symptoms of hypervigilance and numbing can negatively impact an individual's ability to link to and engage in HIV care.
- Describe a technique that supports a person's ability to attend to their surroundings and better regulate their emotions in the clinic setting.
- **6. Discuss** three advantages of becoming a trauma informed organization/agency/individual.

5









C

























| 22                         |